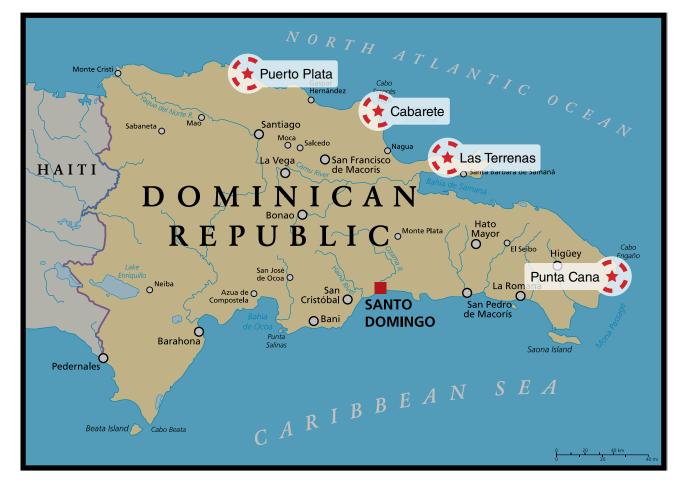

## Dominican Republic

|               |                            |                               | DR                                                       |
|---------------|----------------------------|-------------------------------|----------------------------------------------------------|
| COUNTRY FACTS | Population                 |                               | 11 million                                               |
|               | Language                   |                               | Spanish                                                  |
|               | English Spoken             |                               | Somewhat (tourist areas)                                 |
|               | Currency                   |                               | Dominican Republic Peso                                  |
|               | GDP Growth                 |                               | 7%                                                       |
|               | Climate                    | Average Summer<br>Temp        | 77°F                                                     |
|               |                            | Average Winter Temp           |                                                          |
|               | Natural Disasters          |                               | Floods, earthquakes,<br>hurricanes                       |
|               | Government                 |                               | Presidential republic                                    |
|               | Legal System               |                               | Civil Law                                                |
| EXPATING      | Health Care                |                               | Private (necessary)                                      |
|               | Expat Community            |                               | Yes (major havens)                                       |
|               | Residency                  | Self-sufficiency              | Proof of montly \$1,500<br>pension/\$2,000 rental income |
|               |                            | Golden Visa                   | Yes (invest at least \$200k)                             |
|               | Ease Of<br>Access          | Direct Flights                | Yes                                                      |
|               |                            | Low-Cost Domestic<br>Airlines | Yes                                                      |
|               |                            | Local Transport               | Shuttles, Moto-Taxis, Moto-Uber                          |
|               | Cost Of<br>Life            | Monthly Budget                | Less than \$2,000                                        |
|               |                            | Grocery Budget                | \$390                                                    |
|               |                            | Rent                          | \$930                                                    |
| TAXES         | Income Tax                 |                               | 15-25% (DR income)                                       |
|               | Property Tax               |                               | 1%                                                       |
|               | Inheritance Tax/Stamp Duty |                               | 3% (DR assets)                                           |
|               | Corporate Income Tax       |                               | 27%                                                      |